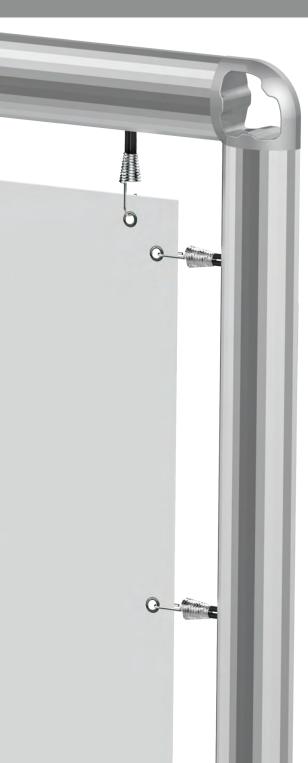

## Presentation Box

Simply insert the buttoms into the profile, can be replaced at anytime ,even after mounting. Banners need a hollow seam top and bottom and the sides must be eyeletted. Banner can be simply set by one person with no tools required. Several frames, units can be linked together for greater visual impact.

## OMNIFRAME

insert and fix with screw

corner bracket made of aluminium injection metallic silver powder coated.

insert banner buttons into the rear channel of the profile

| ARTICLE    | Poster Size                                                       |  |
|------------|-------------------------------------------------------------------|--|
| UOMN001010 | 1000X1000mm                                                       |  |
| UOMN001015 | 1000X1500mm                                                       |  |
| UOMN001515 | 1500X1500mm                                                       |  |
| UOMN001520 | 1500X2000mm                                                       |  |
|            |                                                                   |  |
| ARTICLE    | Description                                                       |  |
| UYPOM02000 | Corner Bracket (Packed by 4)                                      |  |
| UYPOM03000 | T Connector (Packed by 2)                                         |  |
| UYPOM04000 | Wall Fixing (Packed by 4)                                         |  |
| UYPOM05000 | Plastic Buttons (Packed by 20)                                    |  |
| UYPOM06000 | Profile Connector (Packed by 2)                                   |  |
| TMC4010S00 | Clamp For Banner, White<br>(Packed by 40 pcs)                     |  |
| TSH4010S01 | Black Bungee Cord with Stainless<br>Steel Hook (Packed by 40 pcs) |  |
| UYPOM07000 | Elastic Strap (50 meters)                                         |  |
| UYPOM08000 | Elastic Strap (20 meters)                                         |  |