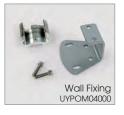

## OMNIFRAME

insert and fix with screw

corner bracket made of aluminium injection metallic silver powder coated.

insert banner buttons into the rear channel of the profile

| ARTICLE    | Poster Size                                                       |  |
|------------|-------------------------------------------------------------------|--|
| UOMN001010 | 1000X1000mm                                                       |  |
| UOMN001015 | 1000X1500mm                                                       |  |
| UOMN001515 | 1500X1500mm                                                       |  |
| UOMN001520 | 1500X2000mm                                                       |  |
|            |                                                                   |  |
| ARTICLE    | Description                                                       |  |
| UYPOM02000 | Corner Bracket (Packed by 4)                                      |  |
| UYPOM03000 | T Connector (Packed by 2)                                         |  |
| UYPOM04000 | Wall Fixing (Packed by 4)                                         |  |
| UYPOM05000 | Plastic Buttons (Packed by 20)                                    |  |
| UYPOM06000 | Profile Connector (Packed by 2)                                   |  |
| TMC4010S00 | Clamp For Banner, White<br>(Packed by 40 pcs)                     |  |
| TSH4010S01 | Black Bungee Cord with Stainless<br>Steel Hook (Packed by 40 pcs) |  |
| UYPOM07000 | Elastic Strap (50 meters)                                         |  |
| UYPOM08000 | Elastic Strap (20 meters)                                         |  |