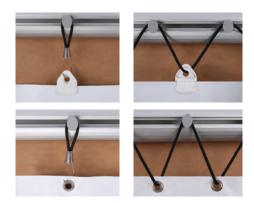

Omni Frame is suitable for flat, large banners on buildings as well as mounting stand display for indoor and outdoor use. The variable lengths of aluminium profile give you the ability to install banners in individual size. Our banner holder are assembled quickly and easily, they are a real alternative to traditional billboards. These outdoor durable frames are permanently attached to the wall with the banner being attached using elasticated straps. These are perfect displays for forthcoming events, special offers or sales, theatres, garden centres, retail outlets, sports halls, sporting venues, conferences, airports and public areas.

## Presentation Box

Simply insert the buttoms into the profile, can be replaced at anytime ,even after mounting. Banners need a hollow seam top and bottom and the sides must be eyeletted. Banner can be simply set by one person with no tools required. Several frames, units can be linked together for greater visual impact.