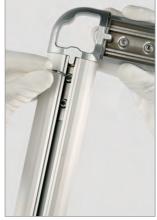

## Presentation Box

Simply insert the buttoms into the profile, can be replaced at anytime ,even after mounting. Banners need a hollow seam top and bottom and the sides must be eyeletted. Banner can be simply set by one person with no tools required. Several frames, units can be linked together for greater visual impact.

## OMNIFRAME

insert and fix with screw

corner bracket made of aluminium injection metallic silver powder coated.

insert banner buttons into the rear channel of the profile

| ARTICLE    | Poster Size                                                       |  |
|------------|-------------------------------------------------------------------|--|
| UOMN001010 | 1000X1000mm                                                       |  |
| UOMN001015 | 1000X1500mm                                                       |  |
| UOMN001515 | 1500X1500mm                                                       |  |
| UOMN001520 | 1500X2000mm                                                       |  |
|            |                                                                   |  |
| ARTICLE    | Description                                                       |  |
| UYPOM02000 | Corner Bracket (Packed by 4)                                      |  |
| UYPOM03000 | T Connector (Packed by 2)                                         |  |
| UYPOM04000 | Wall Fixing (Packed by 4)                                         |  |
| UYPOM05000 | Plastic Buttons (Packed by 20)                                    |  |
| UYPOM06000 | Profile Connector (Packed by 2)                                   |  |
| TMC4010S00 | Clamp For Banner, White<br>(Packed by 40 pcs)                     |  |
| TSH4010S01 | Black Bungee Cord with Stainless<br>Steel Hook (Packed by 40 pcs) |  |
| UYPOM07000 | Elastic Strap (50 meters)                                         |  |
| UYPOM08000 | Elastic Strap (20 meters)                                         |  |