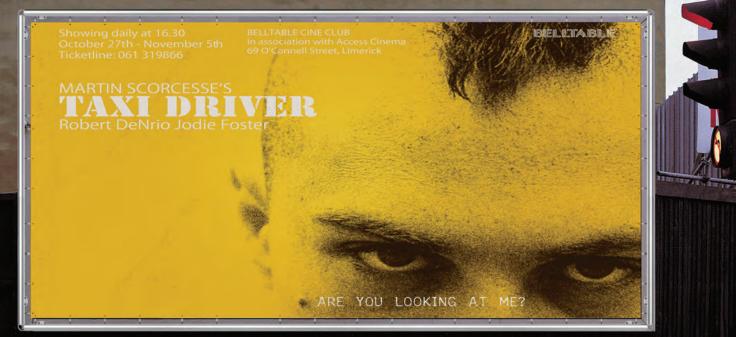

## Omni Frame is suitable for outdoor large format prints.

Omni Frame is a large format Outdoor Banner System, made from lightweight aluminium, ideal for use with PVC eyelet banners.

Omni Frame Banner System is used for large advertising areas which need to be changed regularly. Ideal for forecourts and retail environments, it is also a great accompaniment for marquees and race events.

Omni Frame is suitable for flat, large banners on buildings as well as mounting stand display for indoor and outdoor use. The variable lengths of aluminium profile give you the ability to install banners in individual size. Our banner holder are assembled quickly and easily, they are a real alternative to traditional billboards. These outdoor durable frames are permanently attached to the wall with the banner being attached using elasticated straps. These are perfect displays for forthcoming events, special offers or sales, theatres, garden centres, retail outlets, sports halls, sporting venues, conferences, airports and public areas.