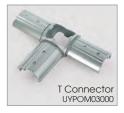

## OMNIFRAME

insert and fix with screw

corner bracket made of aluminium injection metallic silver powder coated.

insert banner buttons into the rear channel of the profile

| ARTICLE    | Poster Size                                                       |  |
|------------|-------------------------------------------------------------------|--|
| UOMN001010 | 1000X1000mm                                                       |  |
| UOMN001015 | 1000X1500mm                                                       |  |
| UOMN001515 | 1500X1500mm                                                       |  |
| UOMN001520 | 1500X2000mm                                                       |  |
|            |                                                                   |  |
| ARTICLE    | Description                                                       |  |
| UYPOM02000 | Corner Bracket (Packed by 4)                                      |  |
| UYPOM03000 | T Connector (Packed by 2)                                         |  |
| UYPOM04000 | Wall Fixing (Packed by 4)                                         |  |
| UYPOM05000 | Plastic Buttons (Packed by 20)                                    |  |
| UYPOM06000 | Profile Connector (Packed by 2)                                   |  |
| TMC4010S00 | Clamp For Banner, White<br>(Packed by 40 pcs)                     |  |
| TSH4010S01 | Black Bungee Cord with Stainless<br>Steel Hook (Packed by 40 pcs) |  |
| UYPOM07000 | Elastic Strap (50 meters)                                         |  |
| UYPOM08000 | Elastic Strap (20 meters)                                         |  |