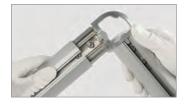

## Presentation Box

Simply insert the buttoms into the profile, can be replaced at anytime ,even after mounting. Banners need a hollow seam top and bottom and the sides must be eyeletted. Banner can be simply set by one person with no tools required. Several frames, units can be linked together for greater visual impact.

## OMNIFRAME

insert and fix with screw

corner bracket made of aluminium injection metallic silver powder coated.

insert banner buttons into the rear channel of the profile

| ARTICLE    | Poster Size                                                       |  |
|------------|-------------------------------------------------------------------|--|
| UOMN001010 | 1000X1000mm                                                       |  |
| UOMN001015 | 1000X1500mm                                                       |  |
| UOMN001515 | 1500X1500mm                                                       |  |
| UOMN001520 | 1500X2000mm                                                       |  |
|            |                                                                   |  |
| ARTICLE    | Description                                                       |  |
| UYPOM02000 | Corner Bracket (Packed by 4)                                      |  |
| UYPOM03000 | T Connector (Packed by 2)                                         |  |
| UYPOM04000 | Wall Fixing (Packed by 4)                                         |  |
| UYPOM05000 | Plastic Buttons (Packed by 20)                                    |  |
| UYPOM06000 | Profile Connector (Packed by 2)                                   |  |
| TMC4010S00 | Clamp For Banner, White<br>(Packed by 40 pcs)                     |  |
| TSH4010S01 | Black Bungee Cord with Stainless<br>Steel Hook (Packed by 40 pcs) |  |
| UYPOM07000 | Elastic Strap (50 meters)                                         |  |
| UYPOM08000 | Elastic Strap (20 meters)                                         |  |