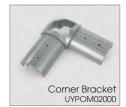

## OMNIFRAME

insert and fix with screw

corner bracket made of aluminium injection metallic silver powder coated.

insert banner buttons into the rear channel of the profile

| ARTICLE    | Poster Size                                                       |  |
|------------|-------------------------------------------------------------------|--|
| UOMN001010 | 1000X1000mm                                                       |  |
| UOMN001015 | 1000X1500mm                                                       |  |
| UOMN001515 | 1500X1500mm                                                       |  |
| UOMN001520 | 1500X2000mm                                                       |  |
|            |                                                                   |  |
| ARTICLE    | Description                                                       |  |
| UYPOM02000 | Corner Bracket (Packed by 4)                                      |  |
| UYPOM03000 | T Connector (Packed by 2)                                         |  |
| UYPOM04000 | Wall Fixing (Packed by 4)                                         |  |
| UYPOM05000 | Plastic Buttons (Packed by 20)                                    |  |
| UYPOM06000 | Profile Connector (Packed by 2)                                   |  |
| TMC4010S00 | Clamp For Banner, White<br>(Packed by 40 pcs)                     |  |
| TSH4010S01 | Black Bungee Cord with Stainless<br>Steel Hook (Packed by 40 pcs) |  |
| UYPOM07000 | Elastic Strap (50 meters)                                         |  |
| UYPOM08000 | Elastic Strap (20 meters)                                         |  |