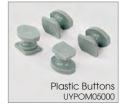

## Presentation Box

Simply insert the buttoms into the profile, can be replaced at anytime ,even after mounting. Banners need a hollow seam top and bottom and the sides must be eyeletted. Banner can be simply set by one person with no tools required. Several frames, units can be linked together for greater visual impact.

## OMNIFRAME

insert and fix with screw

corner bracket made of aluminium injection metallic silver powder coated.

insert banner buttons into the rear channel of the profile

| ARTICLE    | Poster Size                                                       |  |
|------------|-------------------------------------------------------------------|--|
| UOMN001010 | 1000X1000mm                                                       |  |
| UOMN001015 | 1000X1500mm                                                       |  |
| UOMN001515 | 1500X1500mm                                                       |  |
| UOMN001520 | 1500X2000mm                                                       |  |
|            |                                                                   |  |
| ARTICLE    | Description                                                       |  |
| UYPOM02000 | Corner Bracket (Packed by 4)                                      |  |
| UYPOM03000 | T Connector (Packed by 2)                                         |  |
| UYPOM04000 | Wall Fixing (Packed by 4)                                         |  |
| UYPOM05000 | Plastic Buttons (Packed by 20)                                    |  |
| UYPOM06000 | Profile Connector (Packed by 2)                                   |  |
| TMC4010S00 | Clamp For Banner, White<br>(Packed by 40 pcs)                     |  |
| TSH4010S01 | Black Bungee Cord with Stainless<br>Steel Hook (Packed by 40 pcs) |  |
| UYPOM07000 | Elastic Strap (50 meters)                                         |  |
| UYPOM08000 | Elastic Strap (20 meters)                                         |  |