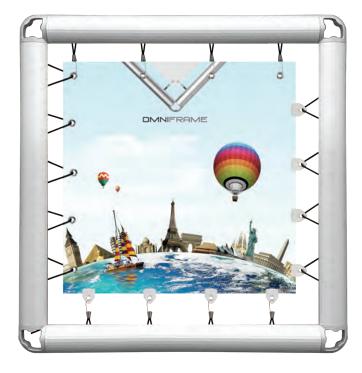

## Omni Frame is suitable for outdoor large format prints.

Omni Frame is a large format Outdoor Banner System, made from lightweight aluminium, ideal for use with PVC eyelet banners.

Omni Frame Banner System is used for large advertising areas which need to be changed regularly. Ideal for forecourts and retail environments, it is also a great accompaniment for marquees and race events.

Omni Frame is suitable for flat, large banners on buildings as well as mounting stand display for indoor and outdoor use. The variable lengths of aluminium profile give you the ability to install banners in individual size. Our banner holder are assembled quickly and easily, they are a real alternative to traditional billboards. These outdoor durable frames are permanently attached to the wall with the banner being attached using elasticated straps. These are perfect displays for forthcoming events, special offers or sales, theatres, garden centres, retail outlets, sports halls, sporting venues, conferences, airports and public areas.

Omni Frame has a smart design and all parts are robust, durable and reusable. The banner is easy to change. Customised sizes available, delievered parts unassembled.

## Presentation Box

Simply insert the buttoms into the profile, can be replaced at anytime ,even after mounting. Banners need a hollow seam top and bottom and the sides must be eyeletted. Banner can be simply set by one person with no tools required. Several frames, units can be linked together for greater visual impact.