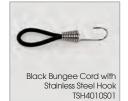

## OMNIFRAME

insert and fix with screw

corner bracket made of aluminium injection metallic silver powder coated.

insert banner buttons into the rear channel of the profile

| ARTICLE    | Poster Size                                                       |  |
|------------|-------------------------------------------------------------------|--|
| UOMN001010 | 1000X1000mm                                                       |  |
| UOMN001015 | 1000X1500mm                                                       |  |
| UOMN001515 | 1500X1500mm                                                       |  |
| UOMN001520 | 1500X2000mm                                                       |  |
|            |                                                                   |  |
| ARTICLE    | Description                                                       |  |
| UYPOM02000 | Corner Bracket (Packed by 4)                                      |  |
| UYPOM03000 | T Connector (Packed by 2)                                         |  |
| UYPOM04000 | Wall Fixing (Packed by 4)                                         |  |
| UYPOM05000 | Plastic Buttons (Packed by 20)                                    |  |
| UYPOM06000 | Profile Connector (Packed by 2)                                   |  |
| TMC4010S00 | Clamp For Banner, White<br>(Packed by 40 pcs)                     |  |
| TSH4010S01 | Black Bungee Cord with Stainless<br>Steel Hook (Packed by 40 pcs) |  |
| UYPOM07000 | Elastic Strap (50 meters)                                         |  |
| UYPOM08000 | Elastic Strap (20 meters)                                         |  |